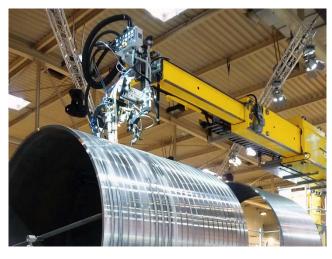

## **Industry**

- Power generation
- Windtower manufacturing
- Pipelines
- Pipemills
- General fabrication (small workshops with limited space)

External welding with Telbo™

| Specifications / Technical Data |             |                                       |
|---------------------------------|-------------|---------------------------------------|
|                                 | Telbo™ 6500 | Telbo™ 9500                           |
| Effective work range, m (ft.)   | 6.5 (21.33) | 9.5 (31.17)                           |
| Max extension, m (ft.) *)       | 8.0 (26.25) | 12.5 (41)                             |
| Max load at boom end, kg (lbs.) | 300 (661.4) | 500 (1102)                            |
| Welding process                 | SAW / GMAW  | SAW                                   |
| Welding heads                   | A6          | A6 SAW, Single/Tandem and Tandem/Twin |
| Control system                  | PLC / GMH   | PLC /GMH                              |
| Operator seat                   | No          | Yes                                   |
|                                 |             |                                       |