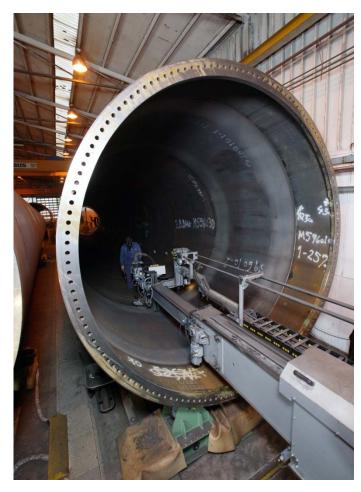

## Telescopic boom

Internal welding with Telbo™

Telbo™ is a giant innovative step towards highly productive automatic welding. Saving valuable workshop space by means of the unique 3-section telescope-like retraction of the boom and securing the safety of operator.

Outstanding reach-out with heavy loading capacity to ensure superior productivity and weld quality.

Telbo is ideal for internal/external circumferential welding of windtower applications.

- PLC control system for synchronized boom motion
- Automatic "Wind Back" of wire during boom retraction
- Telescopic wire guides
- Remote controlled flux nozzle (option)
- Remote controlled height adjustment of joint tracking sensor (option)
- Saving in factory-floor foot print
- Increased workshop safety
- Enables flexible production
- "Big Pack" handling concepts (option)
- Camera supervision system (option)

## **Industry**

- Power generation
- Windtower manufacturing
- Pipelines
- Pipemills
- General fabrication (small workshops with limited space)

External welding with Telbo™

| Specifications / Technical Data |             |                                       |
|---------------------------------|-------------|---------------------------------------|
|                                 | Telbo™ 6500 | Telbo™ 9500                           |
| Effective work range, m (ft.)   | 6.5 (21.33) | 9.5 (31.17)                           |
| Max extension, m (ft.) *)       | 8.0 (26.25) | 12.5 (41)                             |
| Max load at boom end, kg (lbs.) | 300 (661.4) | 500 (1102)                            |
| Welding process                 | SAW / GMAW  | SAW                                   |
| Welding heads                   | A6          | A6 SAW, Single/Tandem and Tandem/Twin |
| Control system                  | PLC / GMH   | PLC /GMH                              |
| Operator seat                   | No          | Yes                                   |
|                                 |             |                                       |